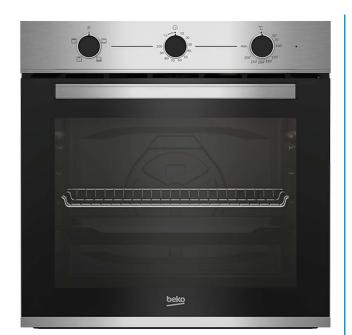

## **BEKO OVEN ELECTRIC BUILT-IN**

Model Number: BBIC12100XD

| KEY FEATURES:      |              |
|--------------------|--------------|
| Product Type:      | Oven         |
| Installation Type: | Built-in     |
| Colour:            | Inox         |
| Fuel Type:         | Electric     |
| Capacity:          | 74L          |
| Main Oven Type:    | Conventional |
| Energy Rating:     | А            |

| SPECIFICATIONS:         |                  |
|-------------------------|------------------|
| Max Power:              | 2.3 kW           |
| Programmer:             | Mechanical Timer |
| Number of Functions:    | 4                |
| Door Type:              | Enamel Door      |
| Number of Glasses:      | 2-layer          |
| Cooling Ventilation:    | Yes              |
| Automatic Switch Off:   | Yes              |
| Baking Rack:            | 1рс              |
| 45mm Depth Baking Pan:  | 1рс              |
| Oven Light:             | Yes              |
| Defrost:                | No               |
| Radiant Grilling:       | Yes              |
| Radiant Grilling + Fan: | Yes              |
| Convection:             | Yes              |
| ECO:                    | No               |